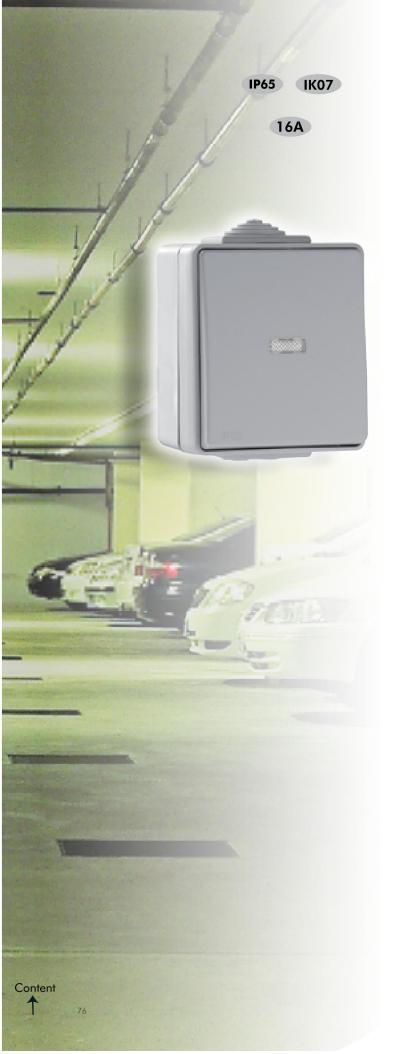

## WATERPROOF 48

# INDEXPAGE• CONTROL DEVICES77• ENERGY SOCKETS78• OTHER PRODUCTS79

The 48 WATERPROOF Series ensures a IP65 protection degree in electrical installations in wet and dusty spaces.

Manufactured in technical thermoplastic (shock resistant), the 48 WATERPROOF Series is the best solution for installations in garages, gardens, swimming pools, industrial spaces....

#### IP65 IK07

#### WATERPROOF 48

|                                                                                                                                                                                                                                                                                               | Ref.    |
|-----------------------------------------------------------------------------------------------------------------------------------------------------------------------------------------------------------------------------------------------------------------------------------------------|---------|
| Single Pole Switch<br>16AX - 250V~                                                                                                                                                                                                                                                            | 48011 C |
| <ul> <li>Single Pole Switch with Orienting Light 16AX - 250V~</li> <li>To control electronic energy-saving lamps, we recommend the use of capacitors of 0,15µF 275V~ connected in parallel with the load to avoid the lamp blinking.</li> <li>Replacement LED - page 79.</li> </ul>           | 48012 C |
| Single Pole Switch with Pilot Lamp<br>16AX - 250V~<br>■ Replacement LED - page 79.                                                                                                                                                                                                            | 48013 C |
| Two-pole Switch<br>16AX - 250V~                                                                                                                                                                                                                                                               | 48021 C |
| Two-pole Switch with Pilot Lamp<br>16AX - 250V~<br>■ Replacement LED - page 79.                                                                                                                                                                                                               | 48023 C |
| Two Pole Switch with Pilot Lamp and Printing "HEIZUNG NOTSCHALTER"<br>16AX - 250V~<br>■ Replacement LED - page 79.                                                                                                                                                                            | 48027 C |
| Two Circuits Switch<br>16AX - 250V~                                                                                                                                                                                                                                                           | 48061 C |
| Two-way Switch<br>16AX - 250V~                                                                                                                                                                                                                                                                | 48071 C |
| Two-way Switch with Orienting Light<br>16AX - 250V~<br>To control electronic energy-saving lamps, we recommend the use of capacitors of 0,15µF 275V~ connected in parallel with the load to avoid the lamp<br>blinking.<br>Replacement LED - page 79.                                         | 48072 C |
| Two-way Switch with Pilot Lamp<br>16AX - 250V~<br>■ Replacement LED - page 79.                                                                                                                                                                                                                | 48073 C |
| Double Two-way Switch<br>16AX - 250V~                                                                                                                                                                                                                                                         | 48101 C |
| Intermediate Switch<br>16AX - 250V~                                                                                                                                                                                                                                                           | 48051 C |
| <ul> <li>Intermediate Switch with Orienting Light</li> <li>16AX - 250V~</li> <li>To control electronic energy-saving lamps, we recommend the use of capacitors of 0,15µF 275V~ connected in parallel with the load to avoid the lamp blinking.</li> <li>Replacement LED - page 79.</li> </ul> | 48052 C |