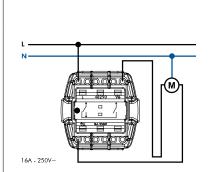

#### WATERPROOF 48

|       |                                                                                                                                                                                                                                      | 1 05    |       |
|-------|--------------------------------------------------------------------------------------------------------------------------------------------------------------------------------------------------------------------------------------|---------|-------|
| CONT  | ROL DEVICES                                                                                                                                                                                                                          |         |       |
|       |                                                                                                                                                                                                                                      | Ref.    | Color |
| Ĉ     | Rocker Push-button<br>16A - 250V~                                                                                                                                                                                                    | 48151 C |       |
| Ê     | Rocker Push-button with Orienting Light - 250V~<br>16A - 250V~<br>■ Replacement LED - page 79.                                                                                                                                       | 48152 C | CZ BR |
|       | Rocker Push-button with Orienting Light - 12V<br>6A - 12V<br>■ Replacement LED - page 79.                                                                                                                                            | 48162 C |       |
|       | Venetian Switch<br>16A - 250V~<br>■ Switch function.<br>■ Electrical and mechanical blockade against two occasional simultaneous orders.<br>■ Toggles automatically one rocker when the other is pressed.                            | 48290 C | CZ BF |
| -     | Venetian Double Push-button<br>16A - 250V~<br>■ Push-button function.<br>■ Electrical blockade against two occasional simultaneous orders.                                                                                           | 48281 C |       |
| -     | Venetian Double Push-button for multiple points Blinds Control<br>16A - 250V~<br>= Push-button function.<br>= Electrical blockade against two occasional simultaneous orders.<br>= It allows to control a blind from several points. | 48283 C | CZ BF |
|       |                                                                                                                                                                                                                                      |         |       |
| ENERG | GY SOCKETS                                                                                                                                                                                                                           | Ref.    | Color |
| 5     | Safety Earth Socket (Schuko Type)<br>16A - 250V~                                                                                                                                                                                     | 48132 C |       |
| 5     | Earth Socket (Schuko Type)<br>16A - 250V~                                                                                                                                                                                            | 48131 C | CZ BF |
| 5     | Safety Earth Socket (French Type)<br>16A - 250V~                                                                                                                                                                                     | 48112 C | CZ Bł |
| 5     | Safety Single Phase Socket<br>16A - 250V~                                                                                                                                                                                            | 48122 C | CZ Bł |
| 4     |                                                                                                                                                                                                                                      |         |       |

#### WATERPROOF 48 - WIRING DIAGRAMS