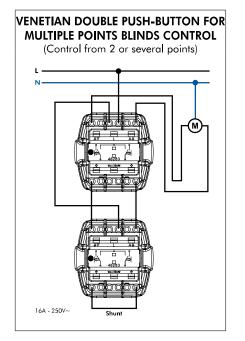

#### WATERPROOF 48

|       |                                                                                                                                                                                                                                      | 1 05    |       |
|-------|--------------------------------------------------------------------------------------------------------------------------------------------------------------------------------------------------------------------------------------|---------|-------|
| CONT  | ROL DEVICES                                                                                                                                                                                                                          |         |       |
|       |                                                                                                                                                                                                                                      | Ref.    | Color |
| Ĉ     | Rocker Push-button<br>16A - 250V~                                                                                                                                                                                                    | 48151 C |       |
| Ê     | Rocker Push-button with Orienting Light - 250V~<br>16A - 250V~<br>■ Replacement LED - page 79.                                                                                                                                       | 48152 C | CZ BR |
|       | Rocker Push-button with Orienting Light - 12V<br>6A - 12V<br>■ Replacement LED - page 79.                                                                                                                                            | 48162 C |       |
|       | Venetian Switch<br>16A - 250V~<br>■ Switch function.<br>■ Electrical and mechanical blockade against two occasional simultaneous orders.<br>■ Toggles automatically one rocker when the other is pressed.                            | 48290 C | CZ BF |
| -     | Venetian Double Push-button<br>16A - 250V~<br>■ Push-button function.<br>■ Electrical blockade against two occasional simultaneous orders.                                                                                           | 48281 C |       |
| -     | Venetian Double Push-button for multiple points Blinds Control<br>16A - 250V~<br>= Push-button function.<br>= Electrical blockade against two occasional simultaneous orders.<br>= It allows to control a blind from several points. | 48283 C | CZ BF |
|       |                                                                                                                                                                                                                                      |         |       |
| ENERG | GY SOCKETS                                                                                                                                                                                                                           | Ref.    | Color |
| 5     | Safety Earth Socket (Schuko Type)<br>16A - 250V~                                                                                                                                                                                     | 48132 C |       |
| 5     | Earth Socket (Schuko Type)<br>16A - 250V~                                                                                                                                                                                            | 48131 C | CZ BF |
| 5     | Safety Earth Socket (French Type)<br>16A - 250V~                                                                                                                                                                                     | 48112 C | CZ Bł |
| 5     | Safety Single Phase Socket<br>16A - 250V~                                                                                                                                                                                            | 48122 C | CZ Bł |
| 4     |                                                                                                                                                                                                                                      |         |       |

#### WATERPROOF 48 - WIRING DIAGRAMS