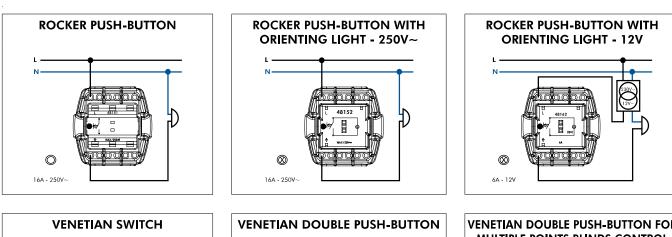

#### WATERPROOF 48

|       |                                                                                                                                                                                                                                      | 1 05    |       |
|-------|--------------------------------------------------------------------------------------------------------------------------------------------------------------------------------------------------------------------------------------|---------|-------|
| CONT  | ROL DEVICES                                                                                                                                                                                                                          |         |       |
|       |                                                                                                                                                                                                                                      | Ref.    | Color |
| Ĉ     | Rocker Push-button<br>16A - 250V~                                                                                                                                                                                                    | 48151 C |       |
| Ê     | Rocker Push-button with Orienting Light - 250V~<br>16A - 250V~<br>■ Replacement LED - page 79.                                                                                                                                       | 48152 C | CZ BR |
|       | Rocker Push-button with Orienting Light - 12V<br>6A - 12V<br>■ Replacement LED - page 79.                                                                                                                                            | 48162 C |       |
|       | Venetian Switch<br>16A - 250V~<br>■ Switch function.<br>■ Electrical and mechanical blockade against two occasional simultaneous orders.<br>■ Toggles automatically one rocker when the other is pressed.                            | 48290 C | CZ BF |
| -     | Venetian Double Push-button<br>16A - 250V~<br>■ Push-button function.<br>■ Electrical blockade against two occasional simultaneous orders.                                                                                           | 48281 C |       |
| -     | Venetian Double Push-button for multiple points Blinds Control<br>16A - 250V~<br>= Push-button function.<br>= Electrical blockade against two occasional simultaneous orders.<br>= It allows to control a blind from several points. | 48283 C | CZ BF |
|       |                                                                                                                                                                                                                                      |         |       |
| ENERG | GY SOCKETS                                                                                                                                                                                                                           | Ref.    | Color |
| 5     | Safety Earth Socket (Schuko Type)<br>16A - 250V~                                                                                                                                                                                     | 48132 C |       |
| 5     | Earth Socket (Schuko Type)<br>16A - 250V~                                                                                                                                                                                            | 48131 C | CZ BF |
| 5     | Safety Earth Socket (French Type)<br>16A - 250V~                                                                                                                                                                                     | 48112 C | CZ Bł |
| 5     | Safety Single Phase Socket<br>16A - 250V~                                                                                                                                                                                            | 48122 C | CZ Bł |
| 4     |                                                                                                                                                                                                                                      |         |       |

#### WATERPROOF 48 - WIRING DIAGRAMS