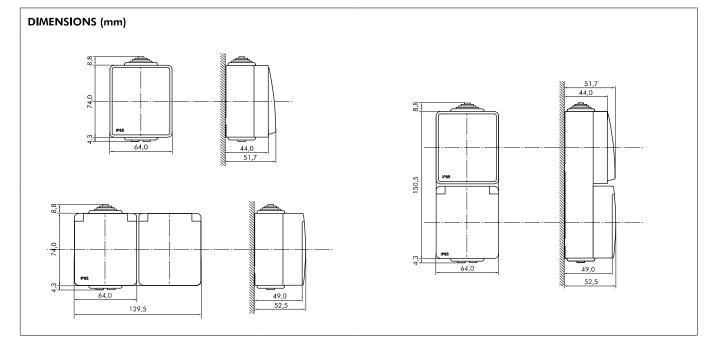

## WATERPROOF 48

# INDEXPAGE• CONTROL DEVICES77• ENERGY SOCKETS78• OTHER PRODUCTS79

The 48 WATERPROOF Series ensures a IP65 protection degree in electrical installations in wet and dusty spaces.

Manufactured in technical thermoplastic (shock resistant), the 48 WATERPROOF Series is the best solution for installations in garages, gardens, swimming pools, industrial spaces....