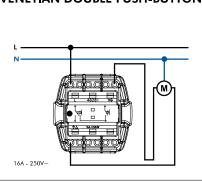

#### WATERPROOF 48

|       |                                                                                                                                                                                                                                      | 1 05    |       |
|-------|--------------------------------------------------------------------------------------------------------------------------------------------------------------------------------------------------------------------------------------|---------|-------|
| CONT  | ROL DEVICES                                                                                                                                                                                                                          |         |       |
|       |                                                                                                                                                                                                                                      | Ref.    | Color |
| Ĉ     | Rocker Push-button<br>16A - 250V~                                                                                                                                                                                                    | 48151 C |       |
| Ê     | Rocker Push-button with Orienting Light - 250V~<br>16A - 250V~<br>■ Replacement LED - page 79.                                                                                                                                       | 48152 C | CZ BR |
|       | Rocker Push-button with Orienting Light - 12V<br>6A - 12V<br>■ Replacement LED - page 79.                                                                                                                                            | 48162 C |       |
|       | Venetian Switch<br>16A - 250V~<br>■ Switch function.<br>■ Electrical and mechanical blockade against two occasional simultaneous orders.<br>■ Toggles automatically one rocker when the other is pressed.                            | 48290 C | CZ BF |
| -     | Venetian Double Push-button<br>16A - 250V~<br>■ Push-button function.<br>■ Electrical blockade against two occasional simultaneous orders.                                                                                           | 48281 C |       |
| -     | Venetian Double Push-button for multiple points Blinds Control<br>16A - 250V~<br>= Push-button function.<br>= Electrical blockade against two occasional simultaneous orders.<br>= It allows to control a blind from several points. | 48283 C | CZ BF |
|       |                                                                                                                                                                                                                                      |         |       |
| ENERG | GY SOCKETS                                                                                                                                                                                                                           | Ref.    | Color |
| 5     | Safety Earth Socket (Schuko Type)<br>16A - 250V~                                                                                                                                                                                     | 48132 C |       |
| 5     | Earth Socket (Schuko Type)<br>16A - 250V~                                                                                                                                                                                            | 48131 C | CZ BF |
| 5     | Safety Earth Socket (French Type)<br>16A - 250V~                                                                                                                                                                                     | 48112 C | CZ Bł |
| 5     | Safety Single Phase Socket<br>16A - 250V~                                                                                                                                                                                            | 48122 C | CZ Bł |
| 4     |                                                                                                                                                                                                                                      |         |       |

#### WATERPROOF 48 - WIRING DIAGRAMS