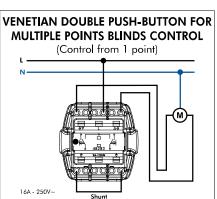

#### WATERPROOF 48

|       |                                                                                                                                                                                                                                      | 1 05    |       |
|-------|--------------------------------------------------------------------------------------------------------------------------------------------------------------------------------------------------------------------------------------|---------|-------|
| CONT  | ROL DEVICES                                                                                                                                                                                                                          |         |       |
|       |                                                                                                                                                                                                                                      | Ref.    | Color |
| Ĉ     | Rocker Push-button<br>16A - 250V~                                                                                                                                                                                                    | 48151 C |       |
| Ê     | Rocker Push-button with Orienting Light - 250V~<br>16A - 250V~<br>■ Replacement LED - page 79.                                                                                                                                       | 48152 C | CZ BR |
|       | Rocker Push-button with Orienting Light - 12V<br>6A - 12V<br>■ Replacement LED - page 79.                                                                                                                                            | 48162 C |       |
|       | Venetian Switch<br>16A - 250V~<br>■ Switch function.<br>■ Electrical and mechanical blockade against two occasional simultaneous orders.<br>■ Toggles automatically one rocker when the other is pressed.                            | 48290 C | CZ BF |
| -     | Venetian Double Push-button<br>16A - 250V~<br>■ Push-button function.<br>■ Electrical blockade against two occasional simultaneous orders.                                                                                           | 48281 C |       |
| -     | Venetian Double Push-button for multiple points Blinds Control<br>16A - 250V~<br>= Push-button function.<br>= Electrical blockade against two occasional simultaneous orders.<br>= It allows to control a blind from several points. | 48283 C | CZ BF |
|       |                                                                                                                                                                                                                                      |         |       |
| ENERG | GY SOCKETS                                                                                                                                                                                                                           | Ref.    | Color |
| 5     | Safety Earth Socket (Schuko Type)<br>16A - 250V~                                                                                                                                                                                     | 48132 C |       |
| 5     | Earth Socket (Schuko Type)<br>16A - 250V~                                                                                                                                                                                            | 48131 C | CZ BF |
| 5     | Safety Earth Socket (French Type)<br>16A - 250V~                                                                                                                                                                                     | 48112 C | CZ Bł |
| 5     | Safety Single Phase Socket<br>16A - 250V~                                                                                                                                                                                            | 48122 C | CZ Bł |
| 4     |                                                                                                                                                                                                                                      |         |       |

#### WATERPROOF 48 - WIRING DIAGRAMS